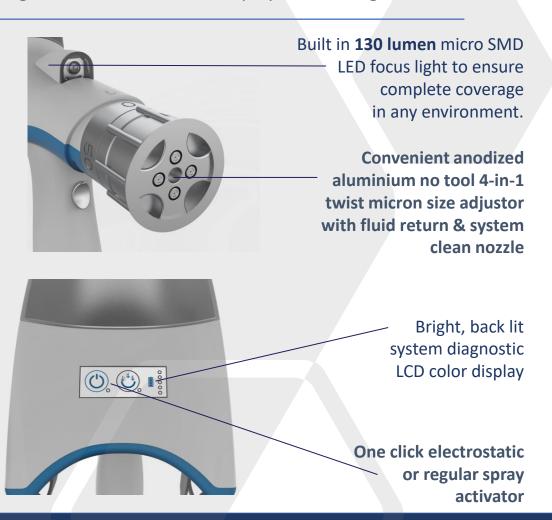

## **SPECFICATIONS**

| Nozzle Setting | 50 microns  | 80 microns  | 110 microns |
|----------------|-------------|-------------|-------------|
| Flow Rate      | 4 oz/min    | 6.75 oz/min | 9.5 oz/min  |
| Run time/tank  | 10 minutes  | 6 minutes   | 4.2 minutes |
| Tanks/charge   | 24 tanks    | 40 tanks    | 55 tanks    |
| Coverage/tank  | 3,330 sq ft | 2,665 sq ft | 1,865 sq ft |

| Key App Functions      |             |                |                 |
|------------------------|-------------|----------------|-----------------|
| System Diagnostics     | Fluid Use   | Inventory Mgmt | Warranty Mgmt   |
| Real Time Job Tracking | Total Hours | Job Comparison | In App Training |