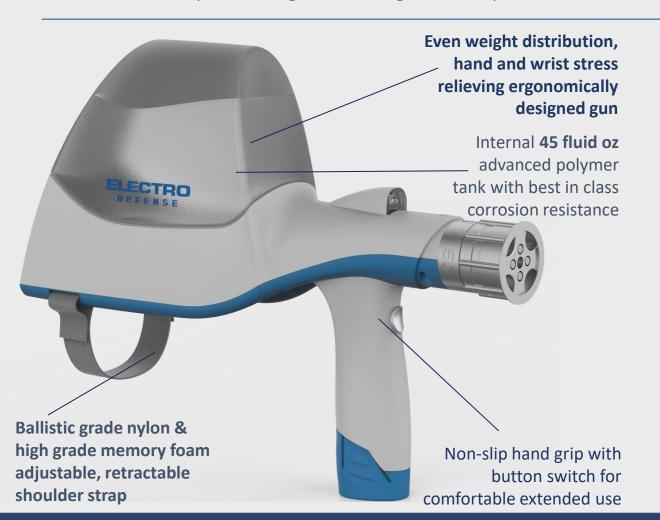

## THE WORLD'S FIRST ELECTROSTATIC HANDHELD SMARTSPRAYER™

The **ED4660 Hand-Held** features electrostatic cleaning technology combined with ElectroDefense's patented, first to market **SmartSprayer™** and **SprayTrack ™ mobile job accountability technology**, puts control into your hands for the most efficient fluid dispersal possible.

The **ED4660**'s robust, yet sleek ergonomic design offers unparalleled comfort, lending itself to more effective deployment throughout all tasks.

## **SYSTEM**

| EACH ED4660 INCLUDES                                              |
|-------------------------------------------------------------------|
| 1 x ED4660™ Electrostatic Hand-held SmartSprayer™                 |
| 1 x 45 fluid oz tank                                              |
| 2 x 6,000mAh 10.8 - 12V lithium-ion battery + 1 x Battery charger |
| 1 x Memory foam adjustable shoulder strap                         |